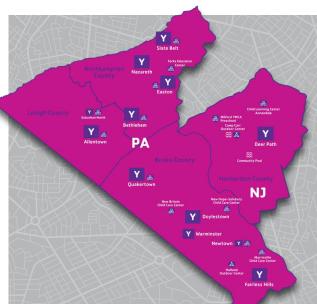

#### HOLIDAYS

In observance of holidays, the Y will be closed on 9/2 for Labor Day.

As a full member, you have access to our branches in Pennsylvania in Bucks, Lehigh and Northampton counties and in New Jersey in Hunterdon County.

Please view a full list of our locations below.

For more information visit

Bucks and Hunterdon counties: ymcabhc.org

Lehigh and Northampton counties: <a href="mailto:gv-ymca.org">gv-ymca.org</a>