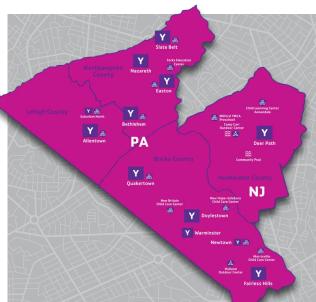

#### HOLIDAYS

In observance of holidays, the Y will be closed on 9/2 for Labor Day.

As a full member, you have access to our branches in Pennsylvania in Bucks, Lehigh and Northampton counties and in New Jersey in Hunterdon County.

Please view a full list of our locations below.

For more information visit

Bucks and Hunterdon counties: ymcabhc.org

Lehigh and Northampton counties: qv-ymca.orq