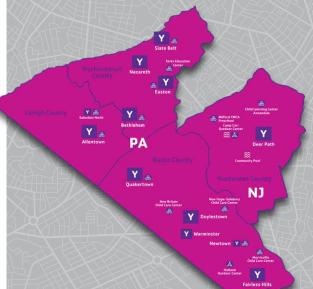

As a full member, you have access to our branches in Pennsylvania in Bucks, Lehigh and Northampton counties and in New Jersey in **Hunterdon County.** 

Please view a full list of our locations below.

For more information visit

#### Allentown

425 South 15th Street Allentown. PA 18102 Click here for hours and amenities

#### Bethlehem

430 East Broad Street Bethlehem, PA 18018 Click here for hours and amenities

#### **Deer Path**

144 West Woodschurch Road Flemington, NJ 08822 Click here for hours and amenities

#### Dovlestown

2500 Lower State Road Doylestown, PA 18901 Click here for hours and amenities

#### Easton/Phillipsburg

1225 West Lafayette Street **Easton, PA 18042** Click here for hours and amenities

#### Fairless Hills

601 South Oxford Valley Road Fairless Hills, PA 19030 Click here for hours and amenities

#### Nazareth

33 South Main Street Nazareth. PA 18064 Click here for hours and amenities

#### Newtown

**190 South Sycamore Street** Newtown, PA 18940 Click here for hours and amenities

#### Ouakertown

401 Fairview Avenue Ouakertown, PA 18951 Click here for hours and amenities

#### Slate Belt

315 West Pennsylvania Avenue Pen Argyl, PA 18072 Click here for hours and amenities

#### Suburban North

880 Walnut Street Catasaugua, PA 18032 Click here for hours and amenities

#### Warminster

624 York Road Warminster, PA 18974 Click here for hours and amenities