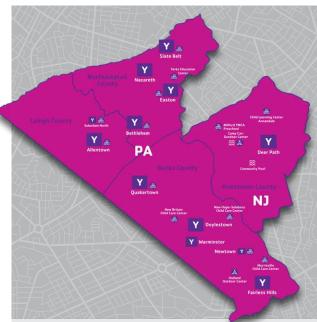

#### As a full member, you have access to our branches in Pennsylvania in Bucks, Lehigh and Northampton counties and in New Jersey in Hunterdon County.

Please view a full list of our locations below.

For more information visit

#### Allentown

425 South 15th Street Allentown. PA 18102 Click here for hours and amenities

#### **Bethlehem**

430 East Broad Street Bethlehem, PA 18018 **Click here for hours and amenities** 

#### Deer Path

144 West Woodschurch Road Flemington, NJ 08822 **Click here for hours and amenities** 

#### Dovlestown

2500 Lower State Road Doylestown, PA 18901 Click here for hours and amenities

#### Easton/Phillipsburg

1225 West Lafayette Street Easton, PA 18042 **Click here for hours and amenities** 

#### **Fairless Hills**

601 South Oxford Valley Road Fairless Hills, PA 19030 **Click here for hours and amenities** 

#### Nazareth

33 South Main Street Nazareth. PA 18064 Click here for hours and amenities

#### Newtown

190 South Sycamore Street Newtown, PA 18940 **Click here for hours and amenities** 

#### Ouakertown

401 Fairview Avenue Ouakertown, PA 18951 **Click here for hours and amenities** 

#### Slate Belt

315 West Pennsylvania Avenue Pen Argyl, PA 18072 Click here for hours and amenities

#### Suburban North

880 Walnut Street Catasaugua, PA 18032 **Click here for hours and amenities** 

#### Warminster

624 York Road Warminster, PA 18974 Click here for hours and amenities