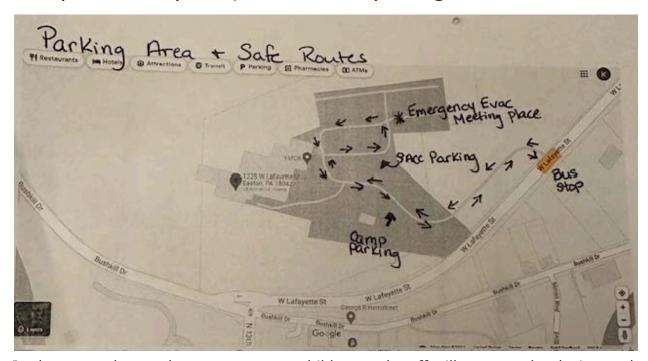

Camp Northampton | Easton/Philipsburg

In the event that we have to evacuate children and staff will meet at the designated emergency evacuation meeting place. Children and staff will then be transported to either Forks Community Center or the First United Church of Christ. All families will be notified by the Director on which location we have evacuated too.