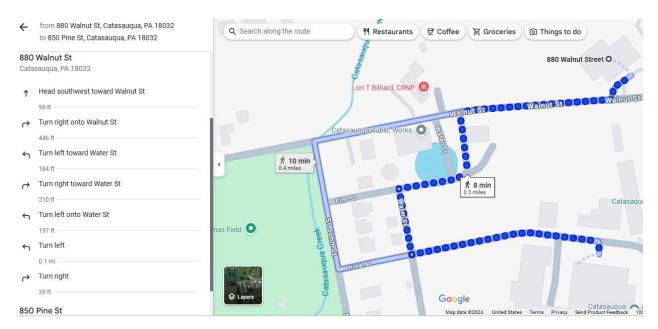

### Camp Lehigh | Catasauqua

EVACUATION ROUTE FROM: River Crossing YMCA Child care Catasauqua Camp,880 Walnut Ave Catasauqua pa 18032 TO Catasauqua Middle School, 850 Pine St Catasauqua pa 18032

Camp Lehigh | Allentown