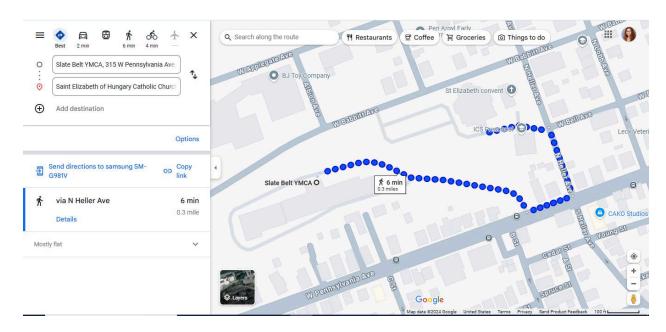

### Camp Northampton | Slate Belt

EVACUATION ROUTE FROM: River Crossing YMCA Child Care Center at Slate Belt Branch, 315 W. Pennsylvania Ave., Pen Argyl, PA 18072 TO St. Elizabeth of Hungary Church 300 W. Babbit Ave., Pen Argyl, PA 18072