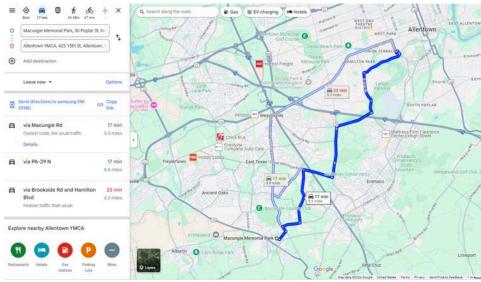

#### **Facility Layout and Assembly Area**

EVACUATION ROUTE FROM: Macungie Memorial Park, 50 North Poplar Street, Macungie, PA 18069 to River Crossing YMCA Child Care Center at Allentown Branch, 425 South 15<sup>th</sup> St Allentown, PA, 18102