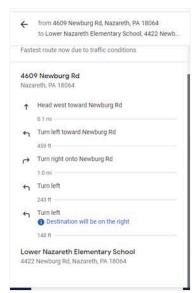

#### Camp Northampton | Nazareth

EVACUATION ROUTE FROM: River Crossing YMCA Nazareth Off site, 4609 Newburg RD Nazareth Pa TO Lower Nazareth Elementary 4422 Newburg Rd Nazareth pa 18064