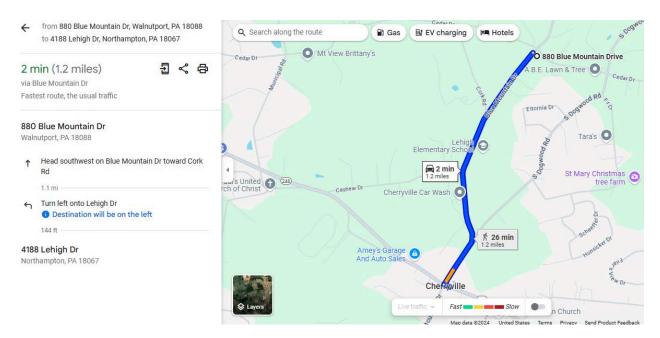

### Camp Lehigh | Lehigh Township

EVACUATION ROUTE FROM: River Crossing YMCA Lehigh Township camp, 800 Blue Mountain Dr. Walnutport Pa, 1888 TO Lehigh Township Fire Company-4188 Lehigh Dr, Walnutport pa 18088