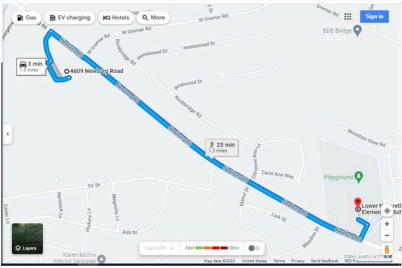

#### Camp Northampton | Nazareth

EVACUATION ROUTE FROM: River Crossing YMCA Nazareth Off site, 4609 Newburg RD Nazareth Pa TO Lower Nazareth Elementary 4422 Newburg Rd Nazareth pa 18064