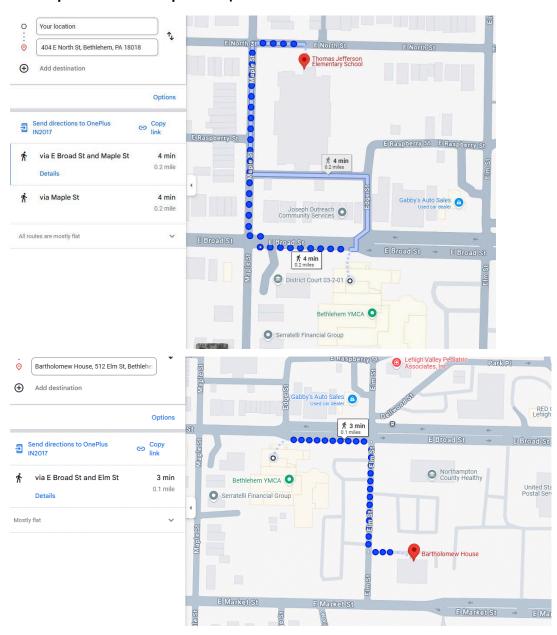

#### Camp Northampton | Bethlehem

Evacuation: Total evacuation of the facility may become necessary if there is a danger in the area. The childcare center will relocate to Thomas Jefferson Elementary, 404 E North St, Bethlehem, PA 18018 as a primary site; Bartholomew House, 512 Elm Street Bethlehem pa, 1018, as a secondary site.