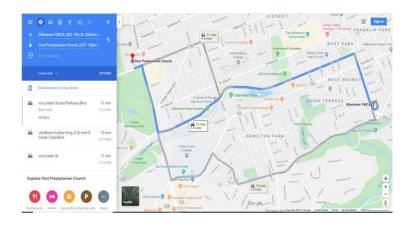

**Facility Layout and Assembly Area** 

EVACUATION ROUTE FROM: River Crossing YMCA Child Care Center at Allentown Branch, 425 S. 15<sup>th</sup> St Allentown, PA, 18102 TO FIRST PRESBYTERIAN CHURCH: 3231 W Tilghman St, Allentown, PA 18104