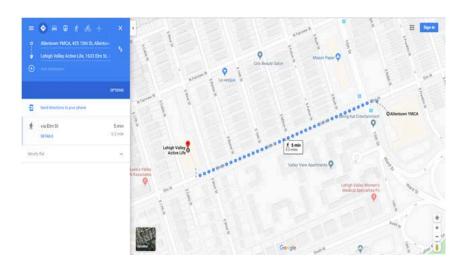

EVACUATION ROUTE FROM: River Crossing YMCA Child Care Center at Allentown Branch, 425 S. 15<sup>th</sup> St Allentown, PA, 18102 TO Lehigh Valley Active Life, 1633 Elm St Allentown, PA, 18102