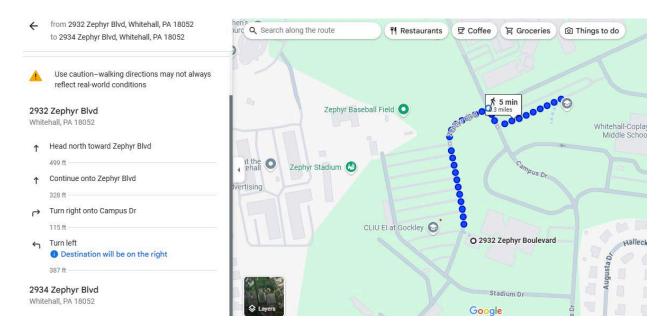

Camp Lehigh | Whitehall

EVACUATION ROUTE FROM: River Crossing YMCA Child care center of Whitehall, 2932 Zephyr Blvd Whitehall pa 18052 to Zephyr Elementary 2934 Zephyr Blvd whitehall pa 18052