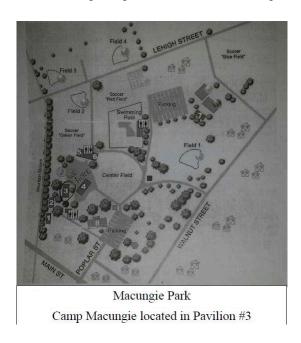

### Camp Lehigh | Macungie

#### **Facility Layout and Assembly Area**

EVACUATION ROUTE FROM: Macungie Memorial Park, 50 North Poplar Street, Macungie, PA 18069 to River Crossing YMCA Child Care Center at Allentown Branch, 425 South 15<sup>th</sup> St Allentown, PA, 18102